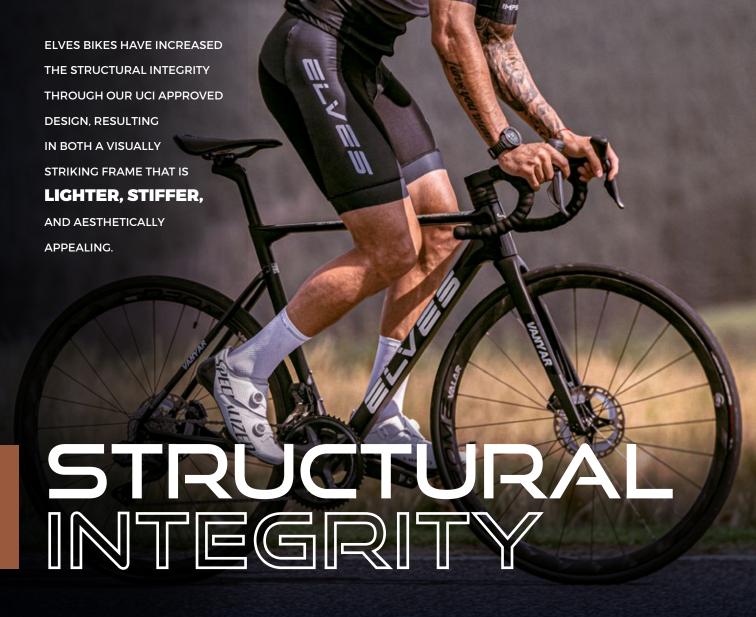

# COMFORT

OUR ENGINEERING METHODOLOGY HAS PLACED
LIGHTWEIGHT AND AERODYNAMIC PERFORMANCE
AT THE FOREFRONT OF OUR CUTTING EDGE DESIGN,
MAKING THIS THE LIGHTEST UCI APPROVED DISC BRAKE
FRAMESET ELVES BIKES HAVE EVER PRODUCED, TO
CREATE INCREASED STRENGTH, THE BOTTOM BRACKET
HAS BEEN CHANGED TO A PRESS FIT BB386 WITH
GREATER WIDTH, WHILST THE FRAMESET TUBES CREATE
EFFICIENCIES THROUGH THEIR AERODYNAMIC SHAPE

UNITING RIDER AND BIKE AS ONE.