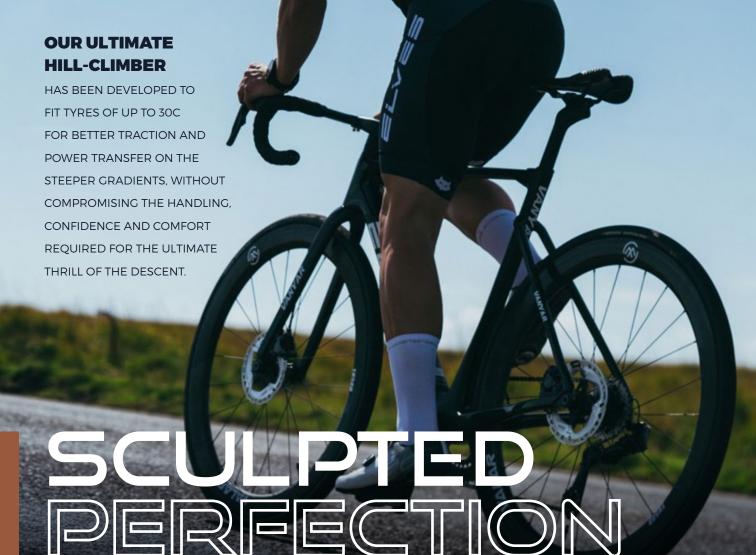

HILL-CLIMBING GEOMETRY

PLACES THE SEAT TUBE

**ANGLE BETWEEN 73.5 AND** 

75 DEGREES, WHILST

POSITIONING THE HEADTUBE

ANGLE BETWEEN 72 AND 73.5

**DEGREES TO ACHIEVE THE** 

**ULTIMATE CLIMBING** 

RIDER POSITION.