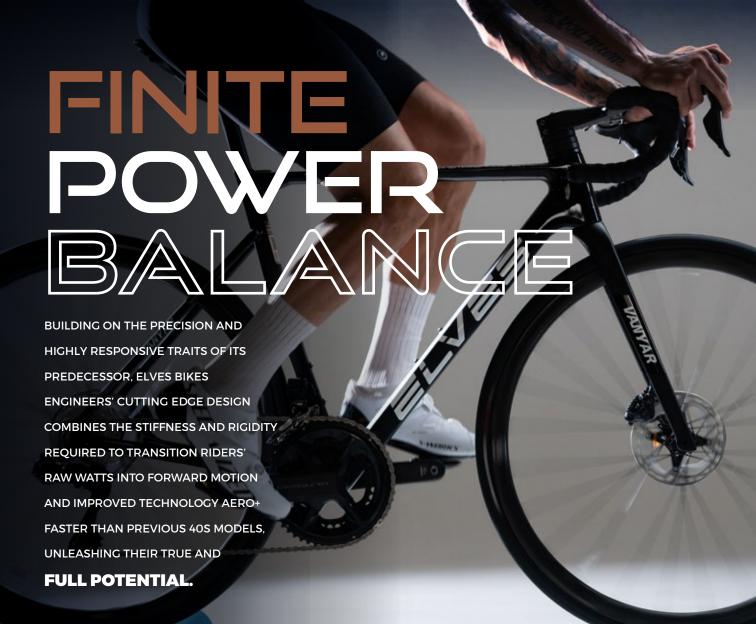

## AERO DYNAMIC

THE ADVANCED AERO+ TECHNOLOGY DESIGN HAS RESULTED AERODYNAMIC EFFICIENCY GAINS ON THE PREDECESSOR. THE BALANCE OF STIFFNESS. THE RESULT OF A 10% STRONGER HEADTUBE, AND **ENHANCED AERODYNAMICS** HAS SEEN A GAIN OF 40 SECOND **OVER 40KM IN TESTING.** WITH IMPROVED PACE. DOWNHILL SPEED. AND HANDLING. \*TESTING 50MM AERO POSITION AERO EQUIPMENT WHEELS\*

INCREASED AERODYNAMIC EFFICIENCY
RIDER PROFILE REDUCES WIND RESISTANCE
AND INCREASES TRACTION, ENHANCING
PERFORMANCE WHEN ACCELERATING
AND CLIMBING

LARGER HEADTUBE TORAY T1000
A 10% STIFFER HEADTUBE WITH
REINFORCED TORAY T1000 PRODUCING
A STIFFER AND MORE RESPONSIVE RIDE