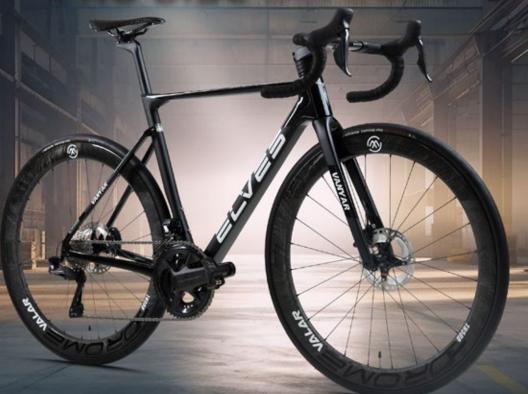

### VANYAR

PRO DISC UCI 2024

UNLEASH YOUR POTENTIAL

The Vanyar PRO UCI Disc 2024, where a confluence of elegance and aerodynamic efficiency has collided to produce a road machine possessing ultimate climbing capabilities, and race sprinting stiffness to tackle the most challenging of terrains.

THE SECOND GENERATION VANYAR PRO CONTINUES THE AGGRESSIVE GEOMETRIC DESIGN OF THE FIRST GENERATION, BUT NOW WITH AN ENHANCED, SLEEK, FULLY INTEGRATED COCKPIT, DELIVERING CLEAN MODERN LINES, IMPROVED AERODYNAMICS, AND A LIGHTER AND STIFFER FRAMESET.