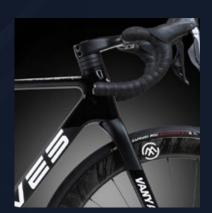

THE SECOND GENERATION VANYAR PRO CONTINUES THE AGGRESSIVE GEOMETRIC DESIGN OF THE FIRST GENERATION, BUT NOW WITH AN ENHANCED, SLEEK, FULLY INTEGRATED COCKPIT, DELIVERING CLEAN MODERN LINES, IMPROVED AERODYNAMICS, AND A LIGHTER AND STIFFER FRAMESET.

## AERO DYNAMIC

THE ADVANCED AERO+ TECHNOLOGY DESIGN HAS RESULTED AERODYNAMIC EFFICIENCY GAINS ON THE PREDECESSOR. THE BALANCE OF STIFFNESS. THE RESULT OF A 10% STRONGER HEADTUBE, AND **ENHANCED AERODYNAMICS** HAS SEEN A GAIN OF 40 SECOND **OVER 40KM IN TESTING.** WITH IMPROVED PACE. DOWNHILL SPEED. AND HANDLING. \*TESTING 50MM AERO POSITION AERO EQUIPMENT WHEELS\*

INCREASED AERODYNAMIC EFFICIENCY
RIDER PROFILE REDUCES WIND RESISTANCE
AND INCREASES TRACTION, ENHANCING
PERFORMANCE WHEN ACCELERATING
AND CLIMBING

LARGER HEADTUBE TORAY T1000
A 10% STIFFER HEADTUBE WITH
REINFORCED TORAY T1000 PRODUCING
A STIFFER AND MORE RESPONSIVE RIDE